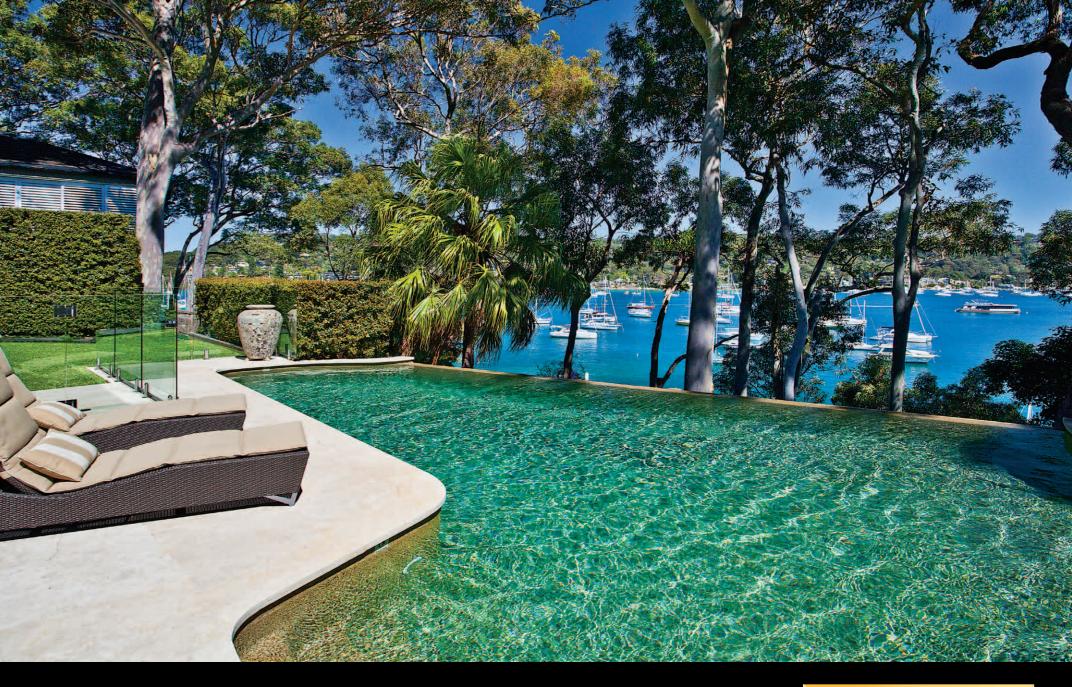

Four devine principal bedrooms (indulgent master suite with fitted dressing room) plus three deluxe travertine bathrooms.

Notable features; state-of-the-art c-bus electrics, integrated sound system, electric blinds, ducted r/c air conditioning, two "jetmaster" fireplaces, heated infinity swimming pool, slate roof, copper guttering, comprehensive security system, magic eye double garage, multiple parking with remote electric turntable.

Comprising approximately 1,142 sqm of land fronting Horseshoe Cove this blissfull santuary offers a private jetty with two berths plus DA approval for a boathouse.

Only minutes to prestigious yacht clubs, glorious beaches, golf courses and fashionable shopping villages.