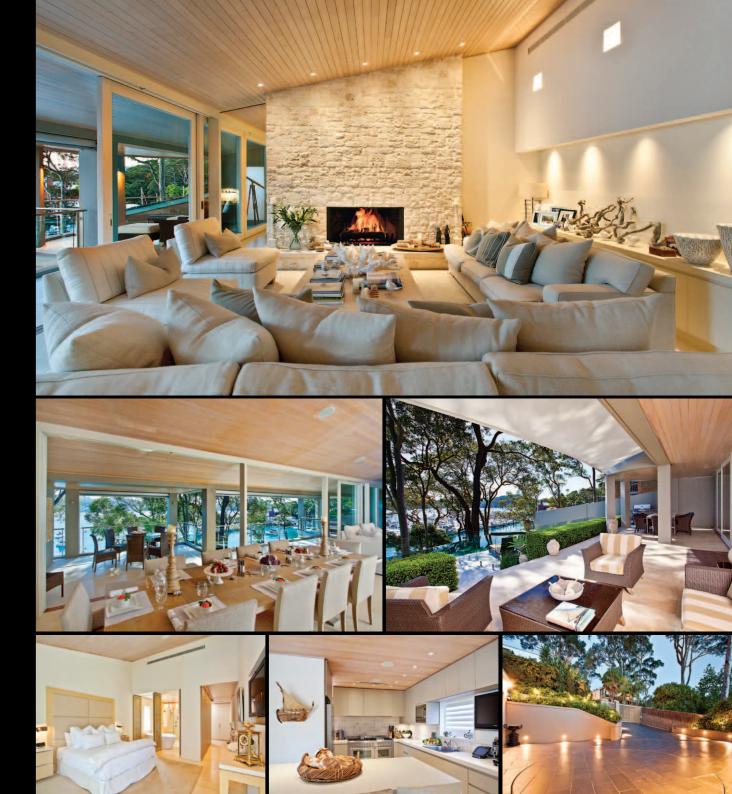

Secluded from the outside world the property is accessed via a security gated entrance & forecourt incorporating beautifully manicured gardens with extensive mood lighting.

Combining elegant indoor / outdoor entertaining spaces of glass, soaring lime-washed oak ceilings, travertine (heated) floors, spacious open-plan living areas, entertainers six star gourmet kitchen (butlers pantry), formal sitting/dining room, separate family room (bar/ catering facilities), laundry (clothes chute), plus private home office.

Four devine principal bedrooms (indulgent master suite with fitted dressing room) plus three deluxe travertine bathrooms.

Notable features; state-of-the-art c-bus electrics, integrated sound system, electric blinds, ducted r/c air conditioning, two "jetmaster" fireplaces, heated infinity swimming pool, slate roof, copper guttering, comprehensive security system, magic eye double garage, multiple parking with remote electric turntable.