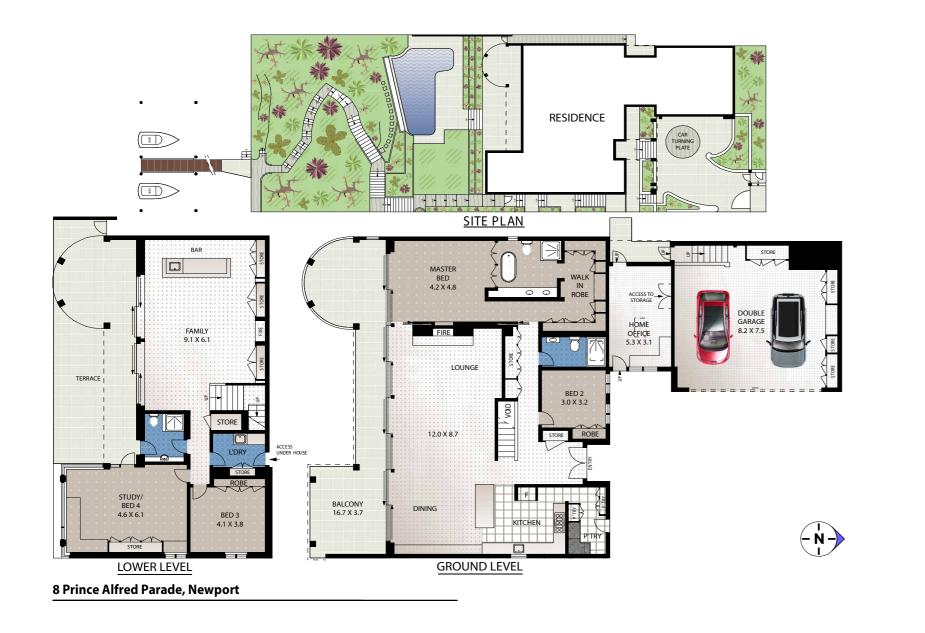

Secluded from the outside world the property is accessed via a security gated entrance & forecourt incorporating beautifully manicured gardens with extensive mood lighting.

Combining elegant indoor / outdoor entertaining spaces of glass, soaring lime-washed oak ceilings, travertine (heated) floors, spacious open-plan living areas, entertainers six star gourmet kitchen (butlers pantry), formal sitting/dining room, separate family room (bar/ catering facilities), laundry (clothes chute), plus private home office.

Four devine principal bedrooms (indulgent master suite with fitted dressing room) plus three deluxe travertine bathrooms.

Notable features; state-of-the-art c-bus electrics, integrated sound system, electric blinds, ducted r/c air conditioning, two "jetmaster" fireplaces, heated infinity swimming pool, slate roof, copper guttering, comprehensive security system, magic eye double garage, multiple parking with remote electric turntable.

Comprising approximately 1,142 sqm of land fronting Horseshoe Cove this blissfull santuary offers a private jetty with two berths plus DA approval for a boathouse.

Only minutes to prestigious yacht clubs, glorious beaches, golf courses and fashionable shopping villages.