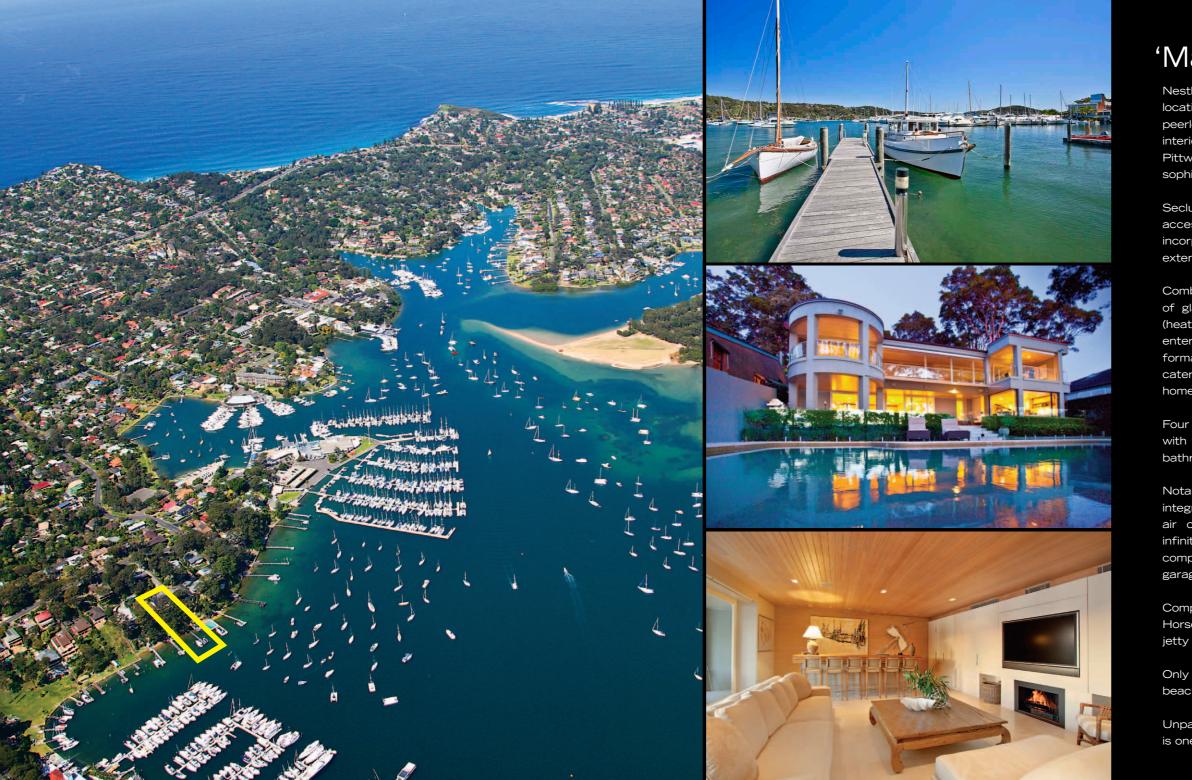

## 'Maison La Plage'

Nestled in Newport's most prestigious dress circle location, this coveted deep waterfront residence is peerless in stature. Showcasing sumptuous bespoke interiors complimented by breathtaking intimate Pittwater & district views. A private haven blending sophisticated living with modern day comforts.

Comprising approximately 1,142 sqm of land fronting Horseshoe Cove this blissfull santuary offers a private jetty with two berths plus DA approval for a boathouse.

Only minutes to prestigious yacht clubs, glorious beaches, golf courses and fashionable shopping villages.

Unparalleled on the international stage 'Maison La Plage' is one of Sydney's prized deep waterfront estates.